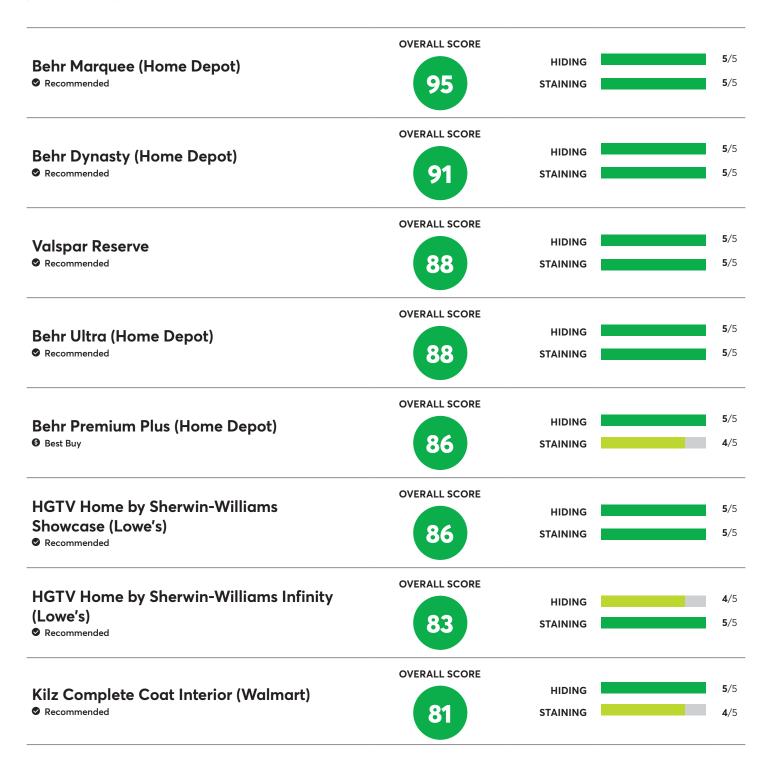

## 23 Rated Models

(as of June 2022)

## 23 Rated Models

as of June 2022)

| Benjamin Moore Regal Select          | OVERALL SCORE | HIDING<br>STAINING |   | <b>5</b> /5<br><b>1</b> /5 |
|--------------------------------------|---------------|--------------------|---|----------------------------|
| Sherwin-Williams Emerald             | OVERALL SCORE | HIDING<br>STAINING |   | <b>3</b> /5 <b>3</b> /5    |
| Ace Royal Interiors                  | OVERALL SCORE | HIDING<br>STAINING |   | <b>5</b> /5<br><b>1</b> /5 |
| Glidden Premium (Home Depot)         | OVERALL SCORE | HIDING<br>STAINING |   | <b>4</b> /5                |
| Color Place Ultra Interior (Walmart) | OVERALL SCORE | HIDING<br>STAINING |   | <b>4</b> /5<br><b>1</b> /5 |
| Color Place Interior (Walmart)       | OVERALL SCORE | HIDING<br>STAINING | _ | <b>4</b> /5<br><b>1</b> /5 |