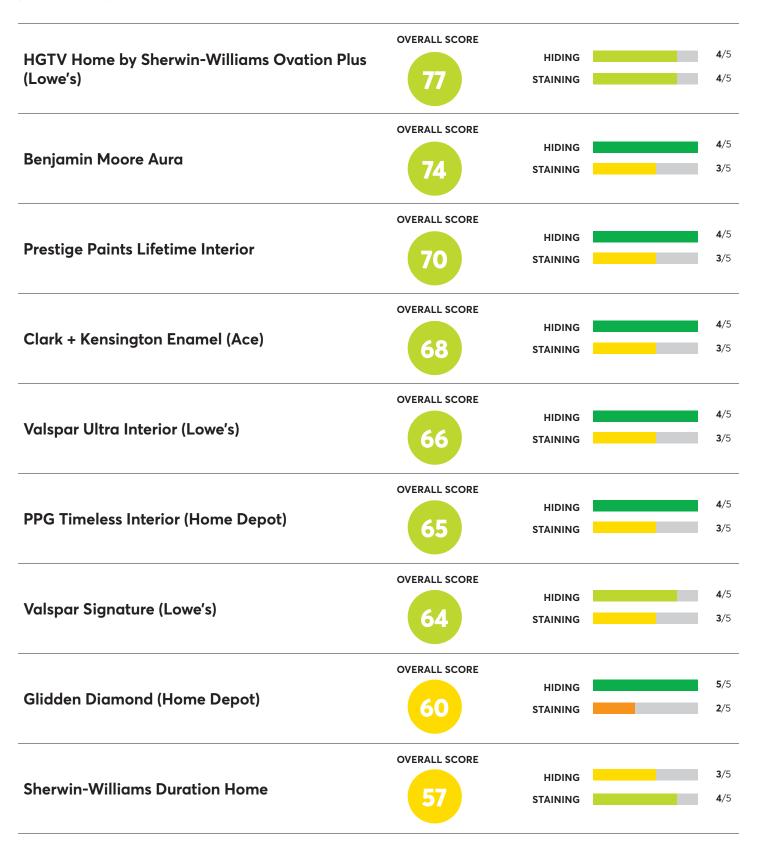

## 23 Rated Models

(as of June 2022)

## 23 Rated Models

as of June 2022)

| Benjamin Moore Regal Select          | OVERALL SCORE | HIDING<br>STAINING |   | <b>5</b> /5<br><b>1</b> /5 |
|--------------------------------------|---------------|--------------------|---|----------------------------|
| Sherwin-Williams Emerald             | OVERALL SCORE | HIDING<br>STAINING |   | <b>3</b> /5 <b>3</b> /5    |
| Ace Royal Interiors                  | OVERALL SCORE | HIDING<br>STAINING |   | <b>5</b> /5<br><b>1</b> /5 |
| Glidden Premium (Home Depot)         | OVERALL SCORE | HIDING<br>STAINING |   | <b>4</b> /5                |
| Color Place Ultra Interior (Walmart) | OVERALL SCORE | HIDING<br>STAINING |   | <b>4</b> /5<br><b>1</b> /5 |
| Color Place Interior (Walmart)       | OVERALL SCORE | HIDING<br>STAINING | _ | <b>4</b> /5<br><b>1</b> /5 |