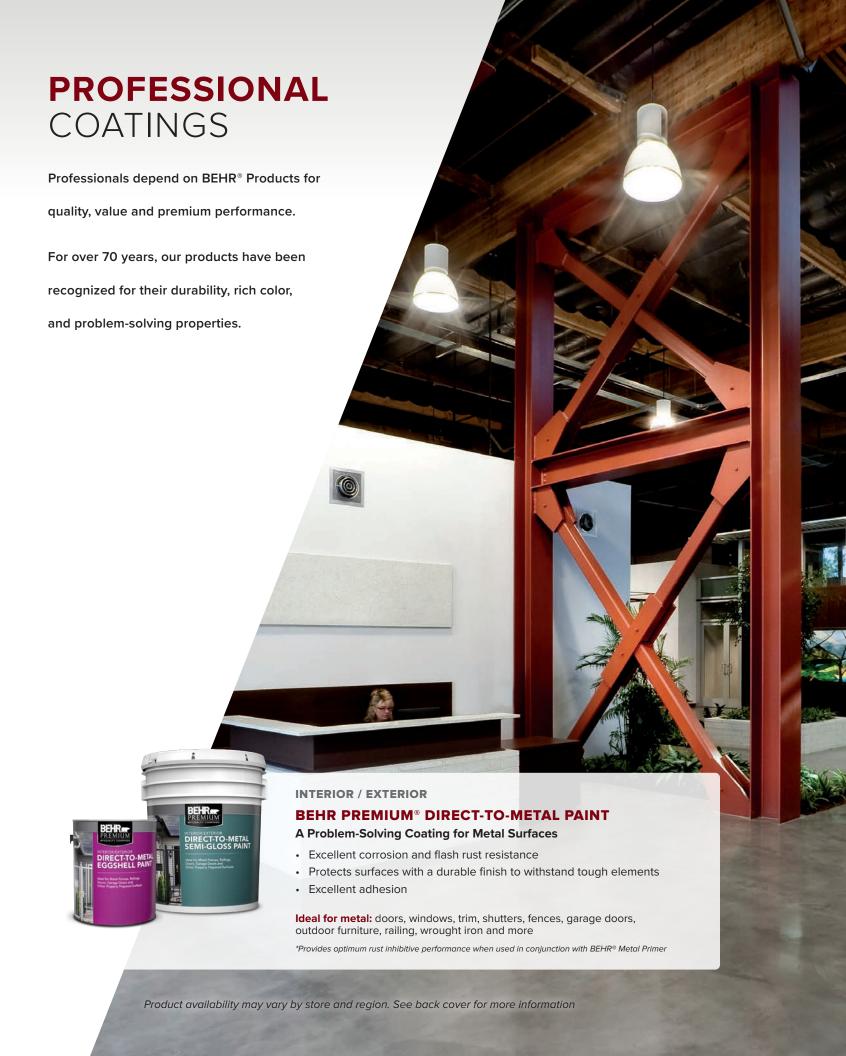

# BEHR PREMIUM® URETHANE ALKYD ENAMEL

Performance of an Oil-Based Paint with Easy Soap & Water Clean-Up

- · Outstanding flow & leveling
- · Excellent adhesion
- Less odor\*

**Ideal for:** doors, trim, molding, cabinetry and windows

\*When compared to traditional oil-based paint