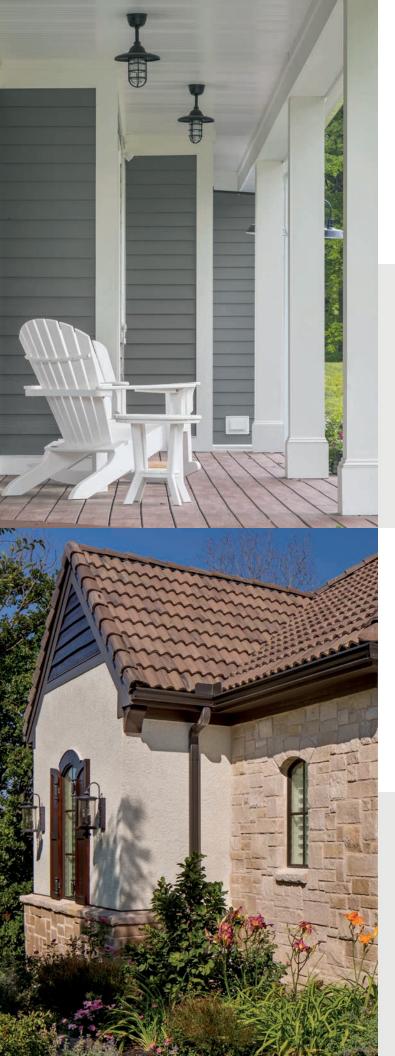

## **EXTERIOR**

# BEHR PREMIUM® ELASTOMERIC MASONRY, STUCCO & BRICK PAINT

Superior Elasticity, Designed to Expand and Contract

- · Exterior waterproofing finish
- Bridges hairline cracks & stretches up to 600% to resist cracking
- Extremely durable, mildew and dirt-resistant

Ideal for: stucco, masonry, concrete block and brick

Available in select stores

# **BEHR® MULTI-SURFACE ROOF PAINT**

A Premium Quality, Durable Paint Suitable for a Wide Variety of Roofs

- Excellent adhesion to various types of roofing materials
- Resists mildew & algae growth on the surface of the paint film
- · Non-yellowing and resists discoloration

Ideal for: new or unglazed tile or masonry shingle, anchored gravel, aluminum, metal, composite sheet, concrete or cement block, asphalt shingles, slate or wood shake roofs Available in select stores