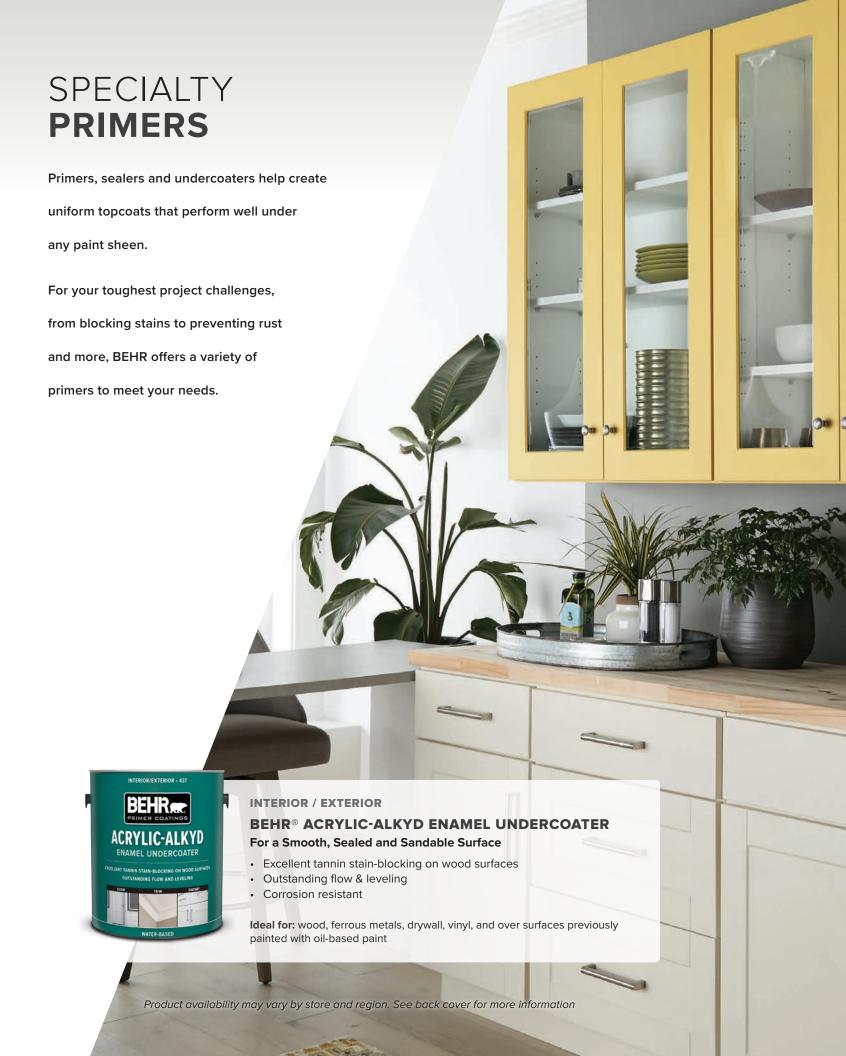

#### INTERIOR / EXTERIOR

#### **BEHR® BONDING PRIMER**

For "Tough-to-Paint" Surfaces

- Adheres to a variety of hard-to-bond surfaces while providing excellent coverage
- Reduces or potentially eliminates the need for sanding dense, glossy surfaces
- Fast-drying formula is ready to topcoat in 1-hour

**Ideal for challenging surfaces:** tile, glass, glossy finishes, architectural plastics and more