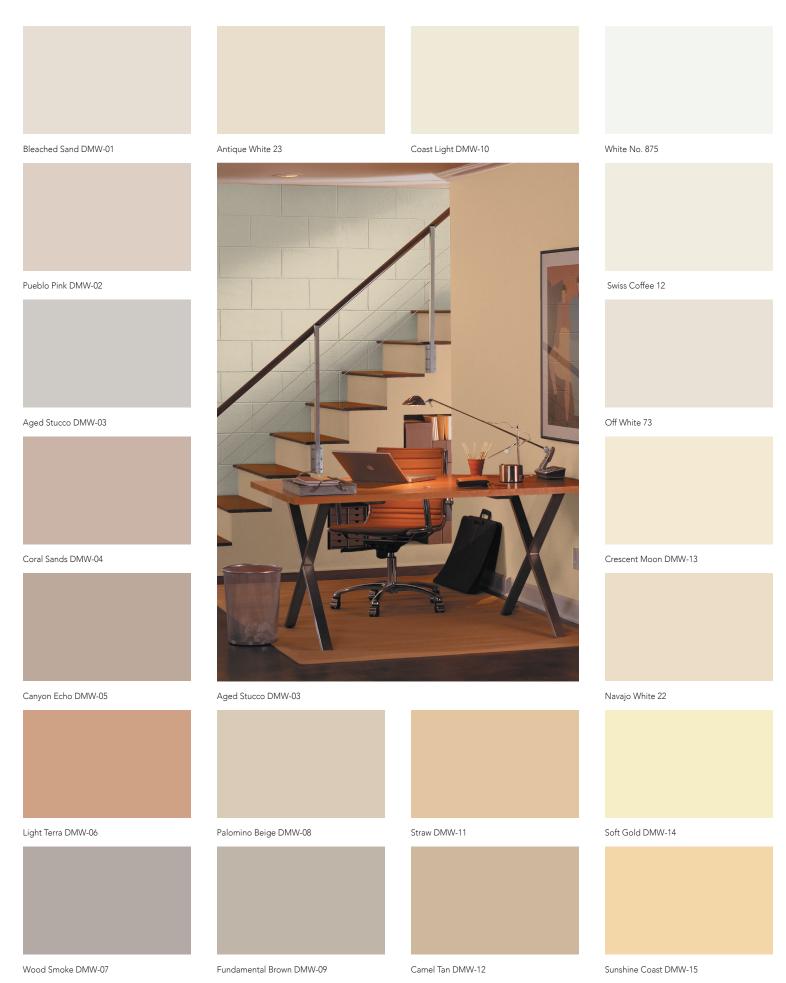

## BEHRA: DRY PLUS

MASONRY WATERPROOFER











## BEHR® DryPlus® No. 875 is an advanced Interior/Exterior masonry waterproofer designed for porous concrete surfaces. Ideal for basement and retaining walls.

- Seals interior & exterior masonry walls\*
- Withstands 12 PSI of water pressure
- Mildew-resistant film
- Withstands 98 mph wind-driven rain
- Decorative smooth finish

- 100% Styrene Acrylic
- Guaranteed 10 Years\*
- Easy water clean-up
- Sprayable, saves application time
- Available in custom colors and computerized color matching

<sup>\*</sup>Refer to product label for specific instructions and complete warranty information.



Cover photo (Top): Palomino Beige DMW-08 | (Bottom): Basement Gray 876