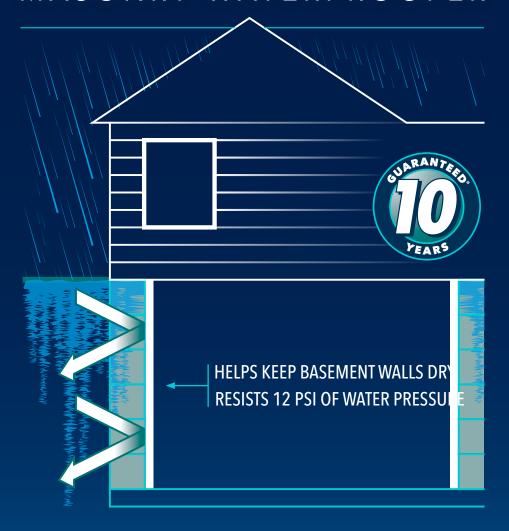

## BEHRA: DRY PLUS

MASONRY WATERPROOFER

## BEHR® DryPlus® No. 875 is an advanced Interior/Exterior masonry waterproofer designed for porous concrete surfaces. Ideal for basement and retaining walls.

- Seals interior & exterior masonry walls\*
- Withstands 12 PSI of water pressure
- Mildew-resistant film
- Withstands 98 mph wind-driven rain
- Decorative smooth finish

- 100% Styrene Acrylic
- Guaranteed 10 Years\*
- Easy water clean-up
- Sprayable, saves application time
- Available in custom colors and computerized color matching

<sup>\*</sup>Refer to product label for specific instructions and complete warranty information.