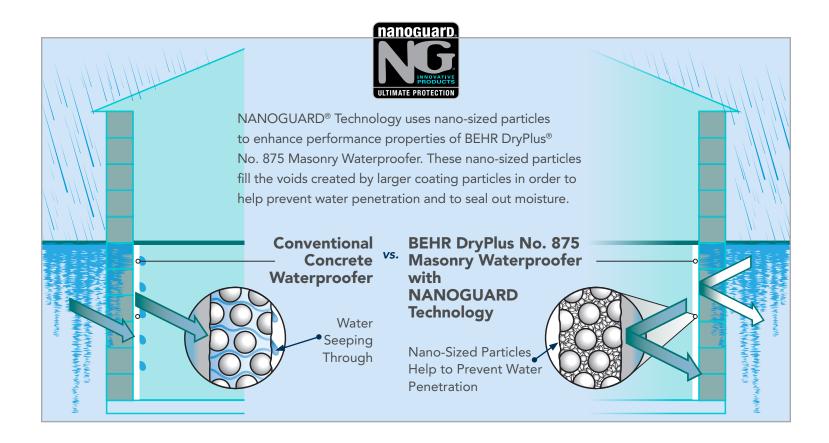

## BEHR® DryPlus® No. 875 is an advanced Interior/Exterior masonry waterproofer designed for porous concrete surfaces. Ideal for basement and retaining walls.

- Seals interior & exterior masonry walls\*
- Withstands 12 PSI of water pressure
- Mildew-resistant film
- Withstands 98 mph wind-driven rain
- Decorative smooth finish

- 100% Styrene Acrylic
- Guaranteed 10 Years\*
- Easy water clean-up
- Sprayable, saves application time
- Available in custom colors and computerized color matching

<sup>\*</sup>Refer to product label for specific instructions and complete warranty information.