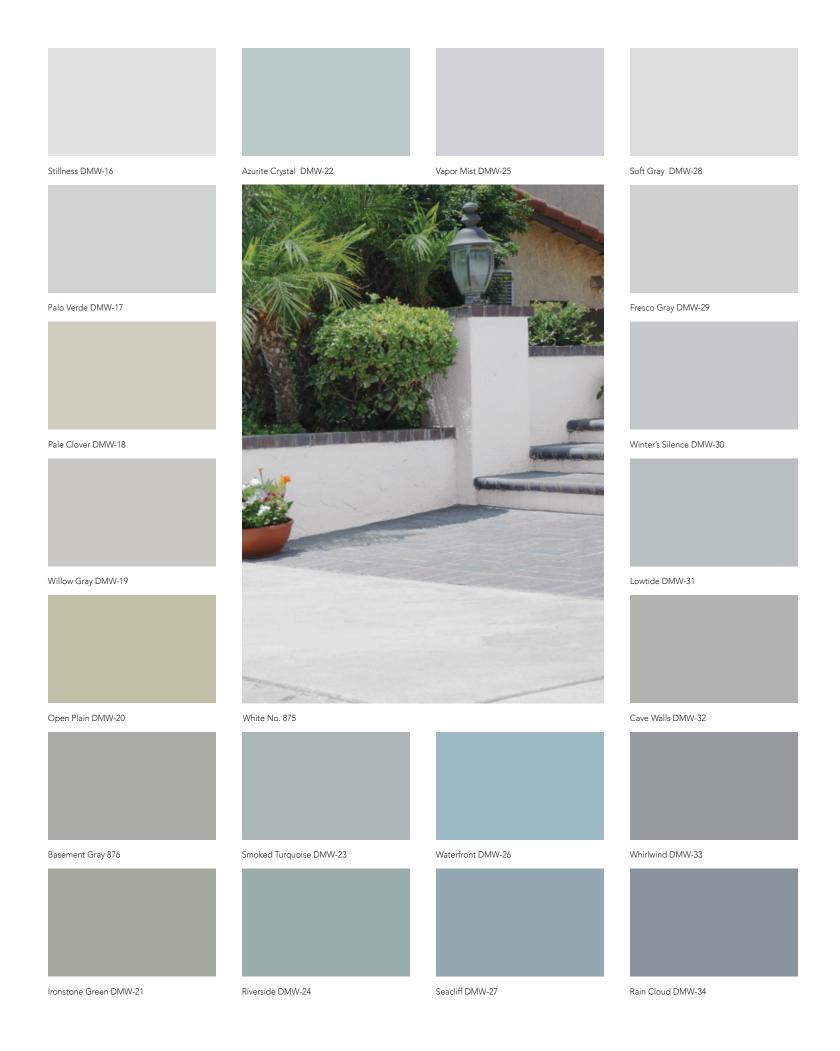

## BEHRA: DRY PLUS

MASONRY WATERPROOFER











## BEHR® DryPlus® No. 875 is an advanced Interior/Exterior masonry waterproofer designed for porous concrete surfaces. Ideal for basement and retaining walls.

- Seals interior & exterior masonry walls\*
- Withstands 12 PSI of water pressure
- Mildew-resistant film
- Withstands 98 mph wind-driven rain
- Decorative smooth finish

- 100% Styrene Acrylic
- Guaranteed 10 Years\*
- Easy water clean-up
- Sprayable, saves application time
- Available in custom colors and computerized color matching

<sup>\*</sup>Refer to product label for specific instructions and complete warranty information.



Cover photo (Top): Palomino Beige DMW-08 | (Bottom): Basement Gray 876