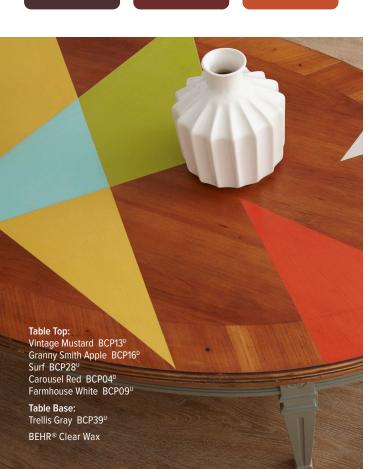

Summer Porch BCP12<sup>D</sup>

Granny Smith Appl BCP16<sup>D</sup> Dusty Laurel BCP24<sup>u</sup>

Vintage Mustard BCP13<sup>D</sup> Picking Apples
BCP17<sup>D</sup>

Fresh Earth BCP14<sup>D</sup>

Based on lighting, applied paint may vary slightly from color chip shown.

icnic Table
BCP29<sup>u</sup>

Lazy Days BCP33<sup>u</sup>

Trellis Gray BCP39<sup>u</sup> Tweed Coa BCP43<sup>D</sup>

Gingham BCP35<sup>0</sup> Memory Lane BCP34<sup>u</sup> Onyx Gray BCP44<sup>D</sup>

Pacifica BCP30<sup>0</sup> May Iris BCP37<sup>D</sup>