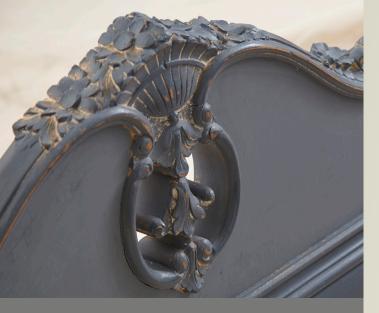

## ANTIQUE

BEHR Chalk Decorative Dark Wax adds an aged, antiquing effect to

For instructions and more ways to use BEHR® Chalk Decorative Paint visit behr.com/chalkpaint.

Cover: Picnic Table BCP29<sup>u</sup> | BEHR® Dark Wax