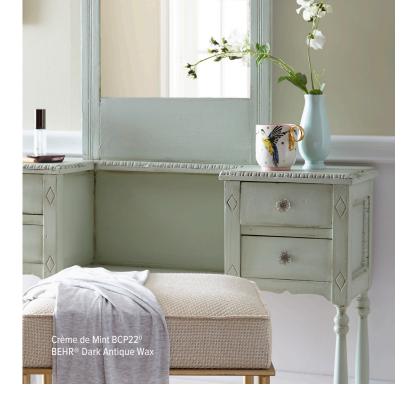

BEHR Chalk Decorative Dark Wax adds an aged, antiquing effect to

For instructions and more ways to use BEHR® Chalk Decorative Paint visit behr.com/chalkpaint.

Cover: Picnic Table BCP29<sup>u</sup> | BEHR® Dark Wax