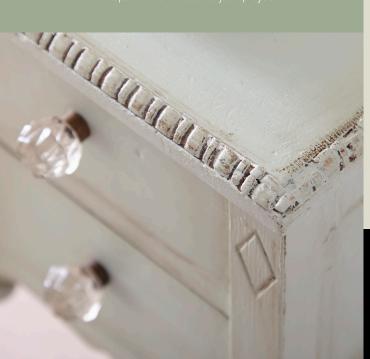

**BEHR Chalk Decorative Paint** offered in a wide range of tintable colors.

**BEHR Chalk Decorative Clear Wax** offers an added layer of protection

WHITE

**BEHR Chalk Decorative White Wax** creates a liming or whitewashed effect to surfaces.