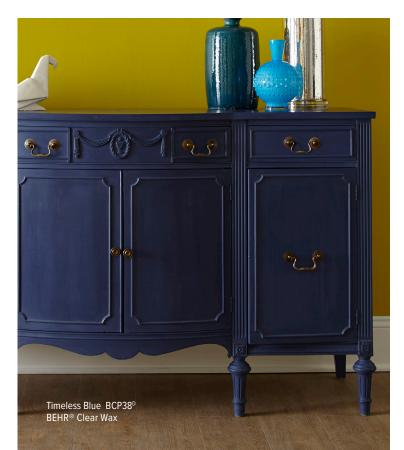

Deep Thought BCP36<sup>D</sup>

Wave BCP31<sup>0</sup>

Timeless Blue BCP38<sup>D</sup> Classic Noir BCP45<sup>D</sup>

For instructions and more ways to use BEHR® Chalk Decorative Paint visit **behr.com/chalkpaint.**